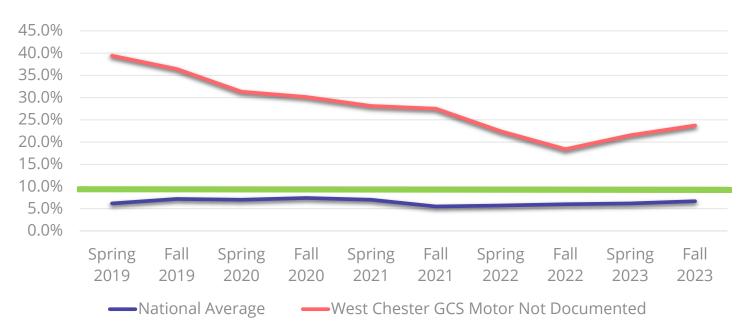

## GCS Motor Missingness/Unknown Models Data TQIP Data Quality Report

### **GCS Motor Unknown/Not Documented**

# Sample of Monthly GCS Dashboard

| ED GCS Eye | ED GCS Verbal | ED GCS Motor   | ED GCS | Comments    |
|------------|---------------|----------------|--------|-------------|
|            |               |                |        |             |
|            |               | GCS Motor: 91% |        |             |
| 3          | 2             | 5              | 10     | fixed in TB |
| ND         | ND            | ND             |        |             |
| ND         | ND            | ND             |        |             |
| 4          | 4             | 5              | 13     | fixed in TB |
| ND         | ND            | ND             |        |             |
| ND         | ND            | ND             |        |             |
| 4          | 5             | 6              | 15     | fixed in TB |
| ND         | ND            | ND             |        |             |
| ND         | ND            | ND             |        |             |
| 4          | 5             | 6              | 15     | fixed in TB |