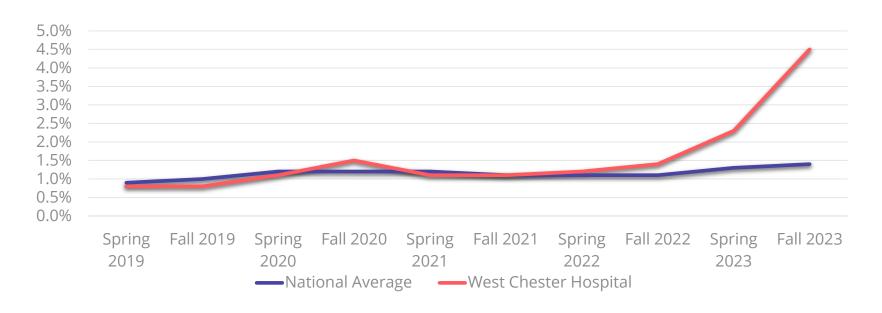

# Hospital Event of Unplanned Admission to ICU TQIP Report

Confident even though current TQIP report not ideal, the quality of submitted data in these two categories is more accurate than before these processes initiated.

# Submission Frequency Report (SFR) and Monthly Dashboard

### Submission Frequency Report

| <b>Element Description</b>    | Value | N | Percent | Notes                                                                                                                              |
|-------------------------------|-------|---|---------|------------------------------------------------------------------------------------------------------------------------------------|
| Unplanned<br>Admission to ICU | Yes   | 3 | 1.16%   | Scooby Doo 0123456 TR # 12345 07/04/20232<br>Rachel Green 0234517 TR # 23456 08/23/20236<br>Iron Man 0345678 TR # 34657 09/01/2023 |